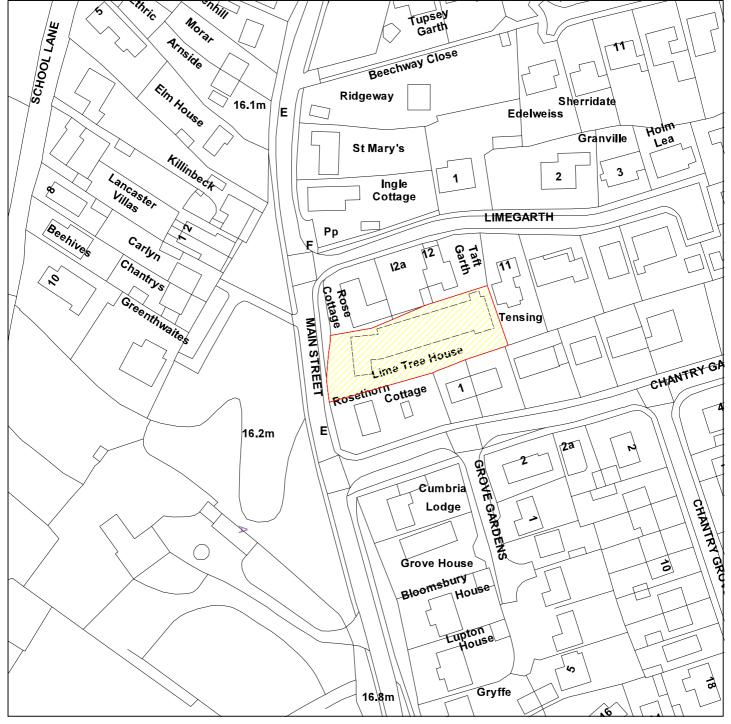

## 11/03230/FUL

## Lime Tree House, Main Street, Upper Poppleton

**Scale:** 1:1250

Reproduced from the Ordnance Survey map with the permission of the Controller of Her Majesty's Stationery Office © Crown Copyright 2000.